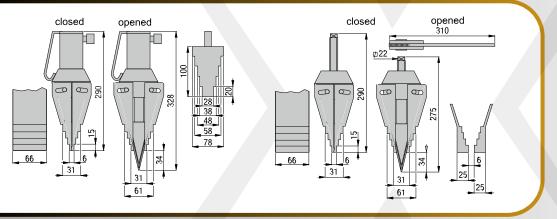

## MANUAL & HYDRAULIC FLANGE SPREADERS

Power Source: Manual or Hydraulic

Tip Clearance: 6MM

Max Spreading Force: 81 TON

**XFS SERIES** 

Our XFS Series Flange Spreaders are ideal for maintenance, commissioning, shutdowns, testing and valve change outs.

Designed with integrated wedge concept, friction-free, smooth and parallel wedge movement.

Unique interlocking wedge design - no first step.

| Model                     | XFSH8M | XFSH14    |
|---------------------------|--------|-----------|
| Power Source              | Manual | Hydraulic |
| Max Spreading Force (TON) | 8      | 14        |
| Tip Clearance (MM)        | 6      | 6         |
| Maximum Spread (MM)       | 81     | 81        |
| Weight (KG)               | 6.5    | 7.1       |
| Oil Capacity (CM3)        | N/A    | 78        |